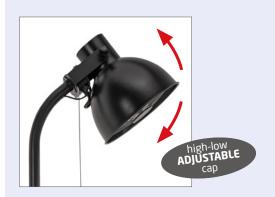

## **FEATURES**

- Floor-standing halogen radiant heater, for outdoor use
- Direct radiant heating unit made of aluminium
- 2 low-emission halogen heating elements: 800W and 1200W
- Pull-down selector switch: 0/ Eco (800W)/ Comfort (1200W)/ Rapid (2000W)
- Adjustable high-low cap
- Protective grid: protects the lamp from shocks and prevents contact with things or people
- Anti-tipping safety switch
- Metal stand, base with electrical cable entry and anchor flange
- Power cord length of 1.5 meters with Schuko plug
- IP24 protection