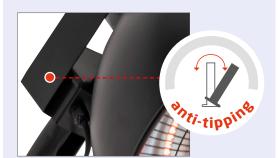

m shocks and prevents contact with things or people
- Anti-tipping safety switch
- Metal stand, base with electrical cable entry and anchor flange
- Power cord length of 1.5 meters with Schuko plug
- IP24 protection

| TECHNICAL DATA |       |                       |               |                   |                   |        |
|----------------|-------|-----------------------|---------------|-------------------|-------------------|--------|
| C              | CODE  | MODEL                 | V<br>at 50 Hz | POWER             | DIMENSIONS        | WEIGHT |
|                |       |                       | V             | W                 | cm                | Kg     |
| 40             | L2006 | CALDO LAMP 2000 FLOOR | 220 - 240     | 800 - 1200 - 2000 | 470 x 886 x h2470 | 16     |





Anti-tipping safety switch