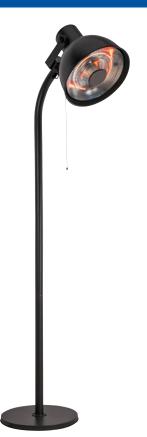

## **FEATURES**

- Floor-standing halogen radiant heater, for outdoor use
- Direct radiant heating unit made of aluminium
- 2 low-emission halogen heating elements: 800W and 1200W
- Pull-down selector switch: 0/ Eco (800W)/ Comfort (1200W)/ Rapid (2000W)
- Adjustable high-low cap
- Protective grid: protects the lamp from shocks and prevents contact with things or people
- Anti-tipping safety switch
- Metal stand, base with electrical cable entry and anchor flange
- Power cord length of 1.5 meters with Schuko plug
- IP24 protection