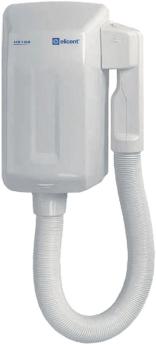

## HYGIENE Wall-mounted hair dryer

- Elegant and compact design
- Safe and efficient

| TECHNICAL SPECIFICATION   |               |
|---------------------------|---------------|
| Airflow (m³/h)            | 40            |
| RPM                       | 15.000        |
| Air velocity (Km/h)       | 79            |
| Air temperature           | 60°C          |
| Motor Power (W)           | 150           |
| Heating element power (W) | 700           |
| Consumption (A)           | 3             |
| Noise level (dBA)         | 60            |
| Voltage (V)               | 220-240       |
| Frequency (Hz)            | 50/60         |
| Length tube (mm)          | 800 - 2000 mm |
| Weight Kg                 | 1,8 Kg        |
| Electrical insulation     | Class II -    |
| Protection                | IP23          |

## FEATURES

- Quick and easy installation.
- Automatically activates when hand piece is removed from base.
- Fitted with a special security system which switches off the dryer after 15 min of use.
- High velocity airflow (79 Km/h) for a quick drying.
- White ABS plastic one-piece cover , 3 mm thick, impact-resistant and UV protected.
- The polyurethane extensible tube follows your movements while drying.
- PP UL 94-V0 helicoidal fan wheel.
- White ABS handset with a thermal protector inside.
- White ABS support and fixing.
- Motor, class B, with thermal protection.
- Waved NiCr wire heating element that incorporates a self-resetable thermal cut-off.