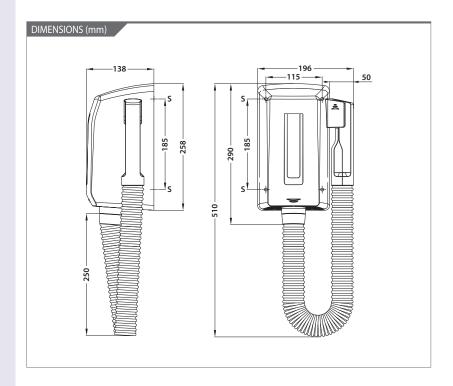

## HYGIENE Wall-mounted hair dryer

- Elegant and compact design
- Safe and efficient

| TECHNICAL SPECIFICATION   |               |
|---------------------------|---------------|
| Airflow (m³/h)            | 40            |
| RPM                       | 15.000        |
| Air velocity (Km/h)       | 79            |
| Air temperature           | 60°C          |
| Motor Power (W)           | 150           |
| Heating element power (W) | 700           |
| Consumption (A)           | 3             |
| Noise level (dBA)         | 60            |
| Voltage (V)               | 220-240       |
| Frequency (Hz)            | 50/60         |
| Length tube (mm)          | 800 - 2000 mm |
| Weight Kg                 | 1,8 Kg        |
| Electrical insulation     | Class II -    |
| Protection                | IP23          |