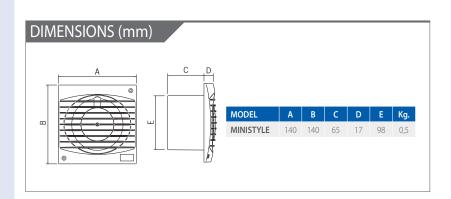

## MINISTYLE

- Ideal for small premises
- Easy to install and extremely compact (front cover 17 mm, height and width 14 mm)
- Made in high quality antistatic technopolymer
- Available with back draught shutters on request