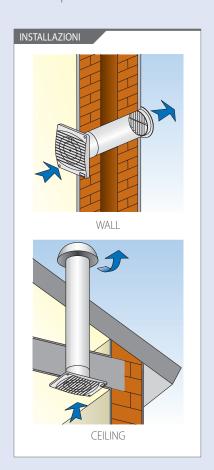

## MINISTYLE

- Ideal for small premises
- Easy to install and extremely compact (front cover 17 mm, height and width 14 mm)
- Made in high quality antistatic technopolymer
- Available with back draught shutters on request