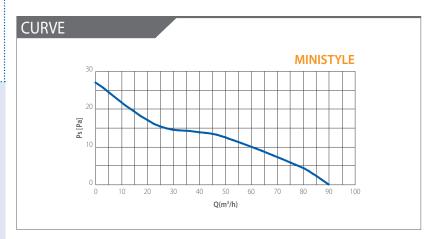

## PERFORMANCES

| MODEL           | m³/h | l/s | Pa | W  | dB (A)* |
|-----------------|------|-----|----|----|---------|
| MINISTYLE       | 90   | 25  | 26 | 14 | 39      |
| MINISTYLE TIMER | 90   | 25  | 26 | 14 | 39      |