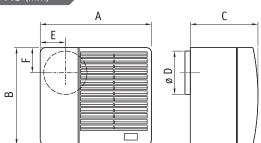

# DIMENSIONS (mm)

| MODELS     | Α   | В   | С   | ØD | E  | F  | Kg. |
|------------|-----|-----|-----|----|----|----|-----|
| * RADIA 80 | 206 | 180 | 135 | 80 | 48 | 47 | 1,2 |
| RADIA 130  | 237 | 211 | 146 | 98 | 57 | 56 | 1,8 |
| RADIA 220  | 304 | 256 | 171 | 98 | 56 | 61 | 3   |

<sup>\*</sup> Supplied with adaptor for ducts Ø100 mm