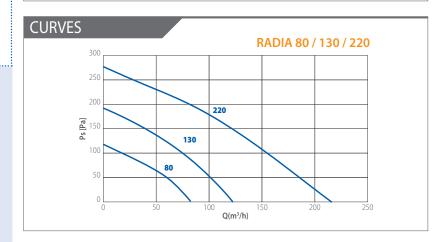

# PERFORMANCES

| MODELS    | DUCT Ø | m³/h | l/s | Pa  | W  | dB (A)* |
|-----------|--------|------|-----|-----|----|---------|
| RADIA 80  | 80/100 | 80   | 22  | 108 | 23 | 39      |
| RADIA 130 | 100    | 130  | 36  | 177 | 29 | 44      |
| RADIA 220 | 100    | 220  | 61  | 277 | 29 | 50      |