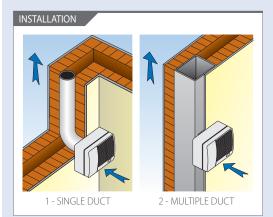

Comply with ErP Directive 2009/125/CE and EU Regulation 1253/2014 (Classification: Residential Ventilation Unit)

- Classical centrifugal fans designed to overcome the pressure and resistance caused by long lengths of ducting.
- Provided with back draught shutter and removable filter.
- IMQ mark on RADIA 80 and 130.
- On Request, 2V and 2V HT versions.