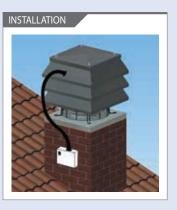

## 

ErP

The series is not affected by the ErP Directive 2009/125/CE and further Regulations.

- Ideal for improving the draught of residential fireplaces
- Suitable for chimneys with a section of max 150 x 150 mm (equivalent ø 170 mm) and air temperature of max. 200°C in continuous running
- Easy installation (just Plug & Play)
- Made in steel or copper with highly resistant epoxy finish