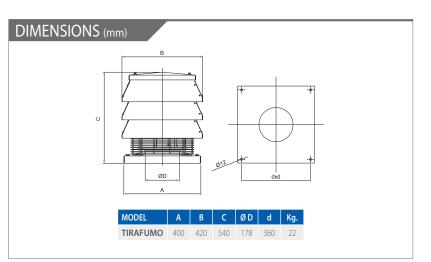

## PERFORMANCES

| MODEL    | m³/h | l/s | Pa  | W  | A   | dB (A) * |
|----------|------|-----|-----|----|-----|----------|
| TIRAFUMO | 850  | 236 | 190 | 97 | 0,9 | 52,5     |

TIRAFUMO - N Steel TIRAFUMO - NC