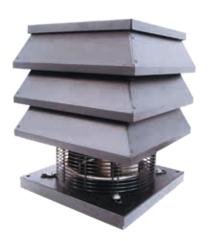

## 

ErP

The series is not affected by the ErP Directive 2009/125/CE and further Regulations.

- Ideal for improving the draught of residential fireplaces
- Suitable for chimneys with a section of max 150 x 150 mm (equivalent ø 170 mm) and air temperature of max. 200°C in continuous running
- Easy installation (just Plug & Play)
- Made in steel or copper with highly resistant epoxy finish