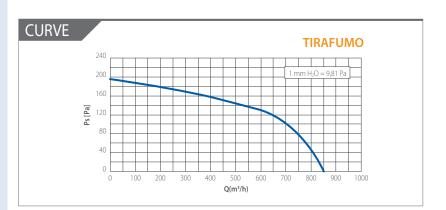

## PERFORMANCES

| MODEL    | m³/h | l/s | Pa  | W  | A   | dB (A) * |
|----------|------|-----|-----|----|-----|----------|
| TIRAFUMO | 850  | 236 | 190 | 97 | 0,9 | 52,5     |

TIRAFUMO - N Steel TIRAFUMO - NC