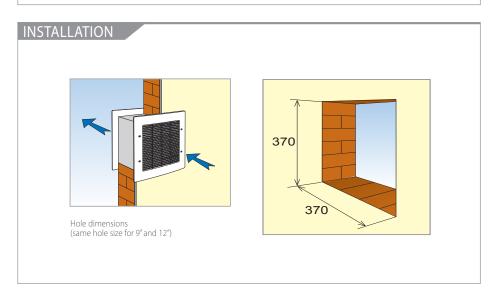

Wall installation

- Extract/Intake models available in 2 sizes: 9" and 12" (with same wall hole sizes)
- Built-in 9 available in Low capacity version
- Stylish profile and unobtrusive installation
- High efficiency (up to 1630 m³/h)
- Silent shutter operation via thermal
- Made in shockproof high quality technopolymer
- Sleeve bearing motor

## DIMENSIONS (mm) 430 190 ÷ 380

<sup>\*</sup> Extract / Intake \*\* Lp(A) measured at 3m in open field 230V-50Hz.