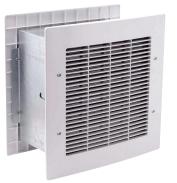

Wall installation

- Extract/Intake models available in 2 sizes: 9" and 12" (with same wall hole sizes)
- Built-in 9 available in Low capacity version
- Stylish profile and unobtrusive installation
- High efficiency (up to 1630 m³/h)
- Silent shutter operation via thermal
- Made in shockproof high quality technopolymer
- Sleeve bearing motor