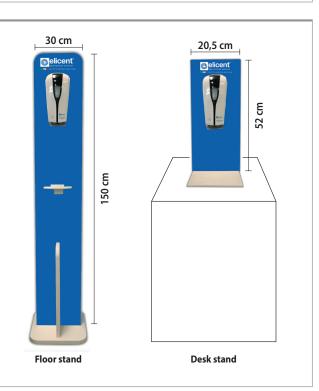

## FEATURES

- Compact and essential design with surfaces easy to clean
- White quality plastic material (ABS)
- Control window on the front cover to check the soap/gel level
- LED that indicates the dispenser operation
- Battery powered (4 type AA, not supplied) for maximum flexibility of use and positioning
- Easily refillable tank with high capacity: 1 liter
- Quick and easy wall mounting
- Also available in the version with a **stand**, which can be easily positioned inside any environment

NB: The stands must be ordered separately and do not include the dispenser