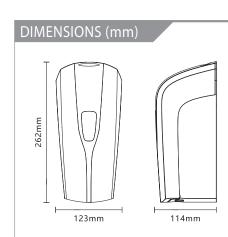

## PERFORMANCE

| TECHNICAL SPECIFICATION          |                                                           |
|----------------------------------|-----------------------------------------------------------|
| Dimension                        | 262 x 123 x 114 mm (L x P x H)                            |
| Capacity                         | 1 L                                                       |
| Dose Delivered                   | ీ : 0,8 ml - రీీ : 1,6 ml                                 |
| Liquid Outlet Mode               | Drip style (liquid & gel)                                 |
| Refillable liquid (not included) | Hand gel, shampoo, shower gel, hand soap, etc.            |
| Operation                        | Automatic touchless IR sensor                             |
| Materials                        | ABS, PP                                                   |
| Net Weight                       | 750 gr.                                                   |
| Batteries (not included)         | 4 AA alkaline                                             |
| Induction distance               | Min. 3 cm - max. 10 ± 2 cm                                |
| Installation                     | Wall-mounted / totem or desk totem (available on request) |